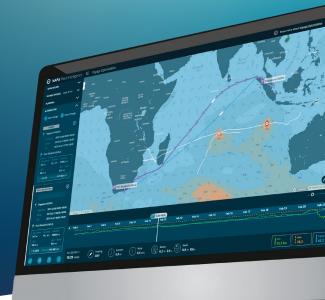

### NAPA Voyage Optimization

Weather routing for reducing fuel & emissions and enhancing safety

User-friendly solution for energy-efficient ship operations. Optimize route and speed profiles for any sea passage.

# SEAMLESS INTEGRATION, IMMEDIATE RESULTS

Cloud-based solution with no hardware installations or initial investment. Available on a web browser and desktop application.