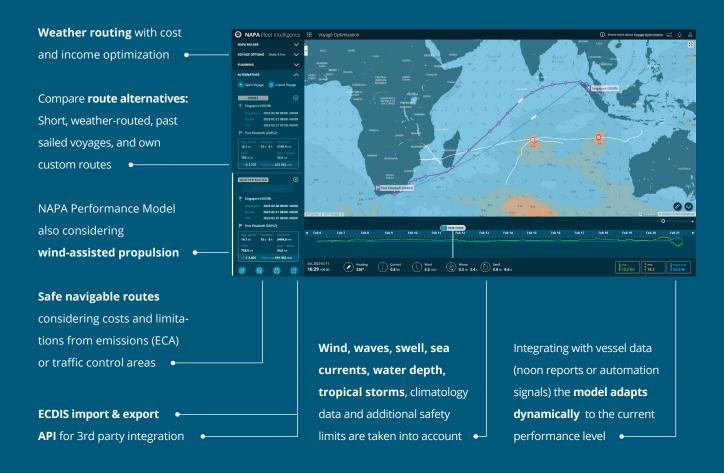

# OPTIMIZE WITH ACCURACY

Highly accurate speed and consumption estimates based on over 30 years of experience in hydrodynamics.

### MAXIMIZE EFFICIENCY, SAFETY, AND SUSTAINABILITY

Avoid severe weather, cut down on emissions, and enhance your CII score while ensuring precise ETA.

NAPA Voyage Optimization is used both onboard and onshore to facilitate communication between voyage stakeholders.

#### **KEY FEATURES**