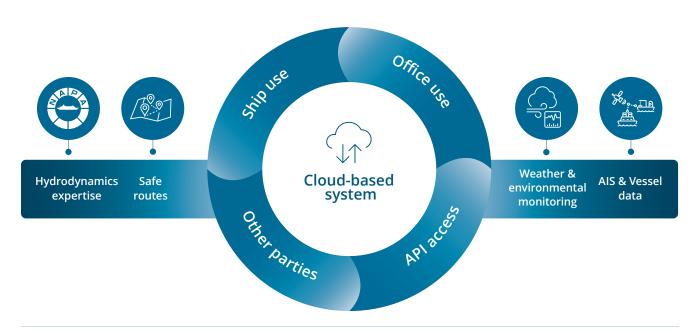

# SEAMLESS INTEGRATION, IMMEDIATE RESULTS

Cloud-based solution with no hardware installations or initial investment. Available on a web browser and desktop application.

### MAXIMIZE EFFICIENCY, SAFETY, AND SUSTAINABILITY

Avoid severe weather, cut down on emissions, and enhance your CII score while ensuring precise ETA.

NAPA Voyage Optimization is used both onboard and onshore to facilitate communication between voyage stakeholders.